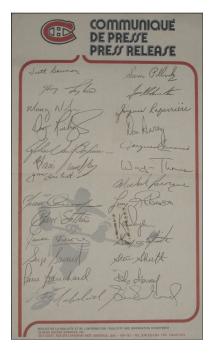

#### **CANADIENS AUTOGRAPH SHEETS (con't)**

[] 1965-66

J. David Malaan President œ Sam Pollock Courd Manager CLUB DE HOCKEY CANADIEN INC. W1 in Coloring Street West Thi: W54133 Meeting 55, P.0. Activate Street Parket Black Ter: Blacke Sum Pollack Jago puy Jollos , Jula Juguan John Fingus Sitte Junitar haperriere hasies 170 Davit Lalm Ind Marris helph partition moust. Haurin Serry Harper