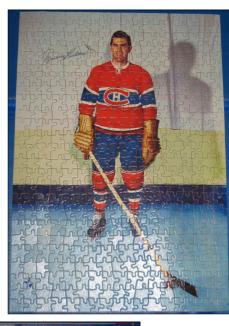

## VINTAGE PUZZLES (con't)

1954 Team Photo

Year: 1954

Size: 14" x 19" (puzzle) 10" x 12" (box)

Pieces: 500

Value: \$250 (puzzle)

\$50 (box)

Jean Beliveau Year: 1954

Size: 14" x 19" (puzzle) 10" x 12" (box)

Pieces: 500

Value: \$300 (puzzle)

\$50 (box)

**Butch Bouchard** Year: 1954

Size: 14" x 19" (puzzle) 10" x 12" (box)

Pieces: 500

Value: \$200 (puzzle)