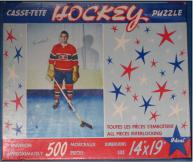

## VINTAGE PUZZLES (con't)

1954 Team Photo

Year: 1954

Size: 14" x 19" (puzzle) 10" x 12" (box)

Pieces: 500

Value: \$250 (puzzle)

\$50 (box)

Jean Beliveau Year: 1954

Size: 14" x 19" (puzzle) 10" x 12" (box)

Pieces: 500

Value: \$300 (puzzle)

\$50 (box)

**Butch Bouchard** Year: 1954

Size: 14" x 19" (puzzle) 10" x 12" (box)

Pieces: 500

Value: \$200 (puzzle)