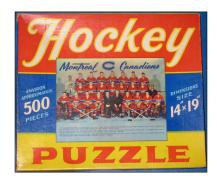

## VINTAGE PUZZLES (con't)

1954 Team Photo

Year: 1954

Size: 14" x 19" (puzzle) 10" x 12" (box)

Pieces: 500

Value: \$250 (puzzle)

\$50 (box)

Jean Beliveau Year: 1954