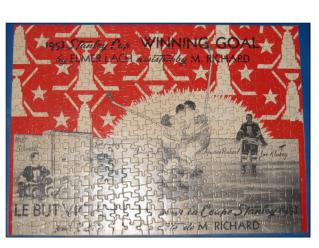

Size: 14" x 19" (puzzle)

9" x 11" (box)

Pieces: 480

Value: \$250 (puzzle) \$50 (box)

The Winning Goal

Year: 1953

Size: 14" x 19" (puzzle) 9" x 11" (box)

Pieces: 480

Value: \$300 (puzzle) \$50 (box)