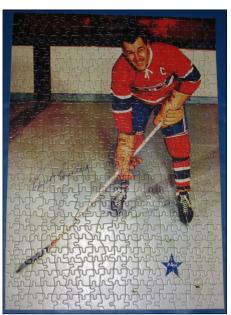

Size: 14" x 19" (puzzle) 10" x 12" (box)

Pieces: 500

Value: \$300 (puzzle)

\$50 (box)

**Butch Bouchard** Year: 1954

Size: 14" x 19" (puzzle) 10" x 12" (box)

Pieces: 500

Value: \$200 (puzzle)