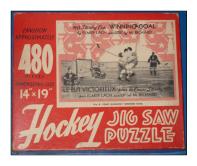

Size: 14" x 19" (puzzle)

9" x 11" (box)

Pieces: 480

Value: \$250 (puzzle) \$50 (box)

The Winning Goal

Year: 1953

Size: 14" x 19" (puzzle) 9" x 11" (box)

Pieces: 480

Value: \$300 (puzzle) \$50 (box)