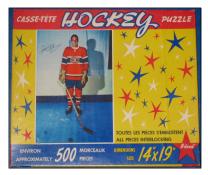

## VINTAGE PUZZLES (con't)

1954 Team Photo

Year: 1954

Size: 14" x 19" (puzzle) 10" x 12" (box)

Pieces: 500

Value: \$250 (puzzle)

\$50 (box)

Jean Beliveau Year: 1954

Size: 14" x 19" (puzzle) 10" x 12" (box)

Pieces: 500

Value: \$300 (puzzle)

\$50 (box)

**Butch Bouchard** Year: 1954

Size: 14" x 19" (puzzle) 10" x 12" (box)

Pieces: 500

Value: \$200 (puzzle)