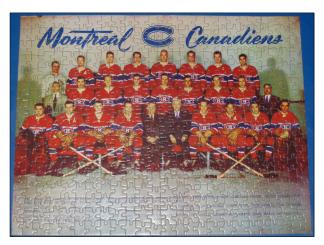

## VINTAGE PUZZLES (con't)

1954 Team Photo

Year: 1954

Size: 14" x 19" (puzzle) 10" x 12" (box)

Pieces: 500

Value: \$250 (puzzle)

\$50 (box)

Jean Beliveau Year: 1954