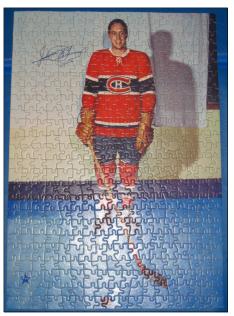

## VINTAGE PUZZLES (con't)

1954 Team Photo

Year: 1954

Size: 14" x 19" (puzzle) 10" x 12" (box)

Pieces: 500

Value: \$250 (puzzle)

\$50 (box)

Jean Beliveau Year: 1954

Size: 14" x 19" (puzzle) 10" x 12" (box)

Pieces: 500

Value: \$300 (puzzle)

\$50 (box)

**Butch Bouchard** Year: 1954

Size: 14" x 19" (puzzle) 10" x 12" (box)

Pieces: 500

Value: \$200 (puzzle)