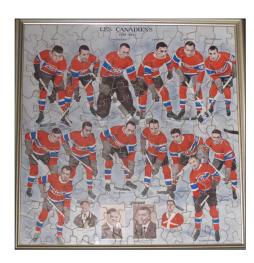

## **VINTAGE PUZZLES**

1932-33 Team Photo

Year: 1933

Size: 12" x 12" (puzzle) 9.5" x 7.5" (box)

Pieces: 170

Value: \$500 (puzzle) \$100 (box)

1953 Stanley Cup Team Photo

Year: 1953