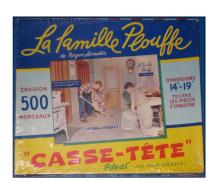

Pieces: 500

Value: \$300 (puzzle) \$50 (box)

La Famille Plouffe

Year: 1955

Size: 14" x 19" (puzzle)

10" x 12" (box)

Pieces: 500

Value: \$300 (puzzle) \$100 (box)