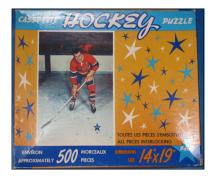

## VINTAGE PUZZLES (con't)

1954 Team Photo

Year: 1954

Size: 14" x 19" (puzzle) 10" x 12" (box)

Pieces: 500

Value: \$250 (puzzle)

\$50 (box)

Jean Beliveau Year: 1954

Size: 14" x 19" (puzzle) 10" x 12" (box)

Pieces: 500

Value: \$300 (puzzle)

\$50 (box)

**Butch Bouchard** Year: 1954

Size: 14" x 19" (puzzle) 10" x 12" (box)

Pieces: 500

Value: \$200 (puzzle)