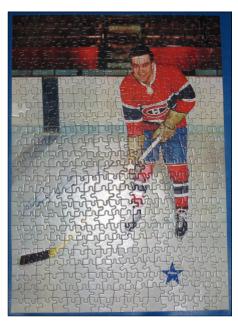

## **VINTAGE PUZZLES (con't)**

Boom Boom Geoffrion

Year: 1954

Size: 14" x 19" (puzzle) 10" x 12" (box)

Pieces: 500

Value: \$200 (puzzle)

\$50 (box)

Rocket Richard

Year: 1954

Size: 14" x 19" (puzzle) 10" x 12" (box) Pieces: 500

Value: \$300 (puzzle)

\$50 (box)

Rocket Richard 400 Goals

Year: 1955

Size: 14" x 19" (puzzle)

10" x 12" (box)