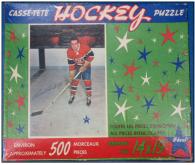

## **VINTAGE PUZZLES (con't)**

Boom Boom Geoffrion

Year: 1954

Size: 14" x 19" (puzzle) 10" x 12" (box)

Pieces: 500

Value: \$200 (puzzle)

\$50 (box)

Rocket Richard

Year: 1954

Size: 14" x 19" (puzzle) 10" x 12" (box) Pieces: 500

Value: \$300 (puzzle)

\$50 (box)

Rocket Richard 400 Goals

Year: 1955

Size: 14" x 19" (puzzle)

10" x 12" (box)