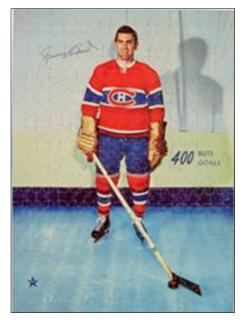

Year: 1954

Size: 14" x 19" (puzzle) 10" x 12" (box) Pieces: 500

Value: \$300 (puzzle)

\$50 (box)

Rocket Richard 400 Goals

Year: 1955

Size: 14" x 19" (puzzle)

10" x 12" (box)

Pieces: 500

Value: \$300 (puzzle) \$50 (box)

La Famille Plouffe

Year: 1955

Size: 14" x 19" (puzzle)

10" x 12" (box)

Pieces: 500

Value: \$300 (puzzle) \$100 (box)