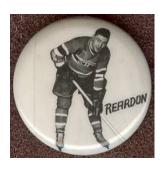

## **PEP CEREAL PIN-BACK BUTTONS**

These 3/4 inch diameter black and white pin-back buttons were found one per box in Pep cereal in 1947-48. The set consists of 15 Montreal Canadiens and 15 Toronto Maple Leafs. The buttons show full length poses of each player on a white background with their last name in bold black capitals on the side.

[] Elmer Lach

[] Roger Leger