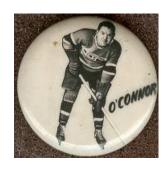

## **PEP CEREAL PIN-BACK BUTTONS**

These 3/4 inch diameter black and white pin-back buttons were found one per box in Pep cereal in 1947-48. The set consists of 15 Montreal Canadiens and 15 Toronto Maple Leafs. The buttons show full length poses of each player on a white background with their last name in bold black capitals on the side.

## PEP CEREAL PIN-BACK BUTTONS - con't

[] Ken Mosdell

[] Buddy O'Connor

[] Jimmy Peters

[] Ken Reardon

[] Billy Reay

[] Maurice Richard