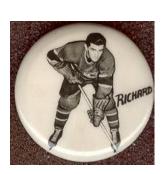

## **PEP CEREAL PIN-BACK BUTTONS**

These 3/4 inch diameter black and white pin-back buttons were found one per box in Pep cereal in 1947-48. The set consists of 15 Montreal Canadiens and 15 Toronto Maple Leafs. The buttons show full length poses of each player on a white background with their last name in bold black capitals on the side.

## PEP CEREAL PIN-BACK BUTTONS - con't

[] Ken Mosdell

[] Buddy O'Connor

[] Jimmy Peters

[] Ken Reardon

[] Billy Reay

[] Maurice Richard