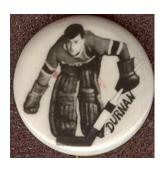

## **PEP CEREAL PIN-BACK BUTTONS**

These 3/4 inch diameter black and white pin-back buttons were found one per box in Pep cereal in 1947-48. The set consists of 15 Montreal Canadiens and 15 Toronto Maple Leafs. The buttons show full length poses of each player on a white background with their last name in bold black capitals on the side.

Set (15 pins): \$7500 Individual Pin: \$500-\$1000

[] Toe Blake

[] Butch Bouchard

[] Murph Chamberlain

[] Bill Durnan

[] Bob Fillion

[] Leo Gravelle

[] Glen Harmon