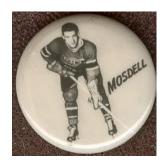

## **PEP CEREAL PIN-BACK BUTTONS**

These 3/4 inch diameter black and white pin-back buttons were found one per box in Pep cereal in 1947-48. The set consists of 15 Montreal Canadiens and 15 Toronto Maple Leafs. The buttons show full length poses of each player on a white background with their last name in bold black capitals on the side.

## PEP CEREAL PIN-BACK BUTTONS - con't

[] Ken Mosdell

[] Buddy O'Connor

[] Jimmy Peters

[] Ken Reardon

[] Billy Reay

[] Maurice Richard