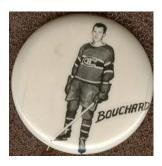

## **PEP CEREAL PIN-BACK BUTTONS**

These 3/4 inch diameter black and white pin-back buttons were found one per box in Pep cereal in 1947-48. The set consists of 15 Montreal Canadiens and 15 Toronto Maple Leafs. The buttons show full length poses of each player on a white background with their last name in bold black capitals on the side.

Set (15 pins): \$7500 Individual Pin: \$500-\$1000

[] Toe Blake

[] Butch Bouchard

[] Murph Chamberlain

[] Bill Durnan

[] Bob Fillion

[] Leo Gravelle

[] Glen Harmon