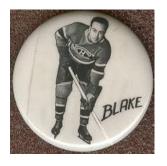

## **PEP CEREAL PIN-BACK BUTTONS**

These 3/4 inch diameter black and white pin-back buttons were found one per box in Pep cereal in 1947-48. The set consists of 15 Montreal Canadiens and 15 Toronto Maple Leafs. The buttons show full length poses of each player on a white background with their last name in bold black capitals on the side.

Set (15 pins): \$7500 Individual Pin: \$500-\$1000

[] Toe Blake

[] Butch Bouchard

[] Murph Chamberlain

[] Bill Durnan

[] Bob Fillion

[] Leo Gravelle

[] Glen Harmon