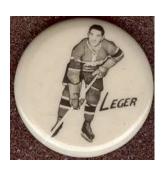

## **PEP CEREAL PIN-BACK BUTTONS**

These 3/4 inch diameter black and white pin-back buttons were found one per box in Pep cereal in 1947-48. The set consists of 15 Montreal Canadiens and 15 Toronto Maple Leafs. The buttons show full length poses of each player on a white background with their last name in bold black capitals on the side.

[] Elmer Lach

[] Roger Leger