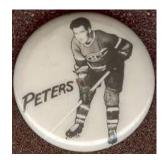

## **PEP CEREAL PIN-BACK BUTTONS**

These 3/4 inch diameter black and white pin-back buttons were found one per box in Pep cereal in 1947-48. The set consists of 15 Montreal Canadiens and 15 Toronto Maple Leafs. The buttons show full length poses of each player on a white background with their last name in bold black capitals on the side.

## PEP CEREAL PIN-BACK BUTTONS - con't

[] Ken Mosdell

[] Buddy O'Connor

[] Jimmy Peters

[] Ken Reardon

[] Billy Reay

[] Maurice Richard