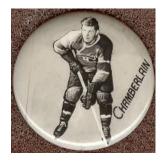

## **PEP CEREAL PIN-BACK BUTTONS**

These 3/4 inch diameter black and white pin-back buttons were found one per box in Pep cereal in 1947-48. The set consists of 15 Montreal Canadiens and 15 Toronto Maple Leafs. The buttons show full length poses of each player on a white background with their last name in bold black capitals on the side.

Set (15 pins): \$7500 Individual Pin: \$500-\$1000

[] Toe Blake

[] Butch Bouchard

[] Murph Chamberlain

[] Bill Durnan

[] Bob Fillion

[] Leo Gravelle

[] Glen Harmon