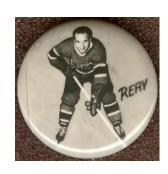

## **PEP CEREAL PIN-BACK BUTTONS**

These 3/4 inch diameter black and white pin-back buttons were found one per box in Pep cereal in 1947-48. The set consists of 15 Montreal Canadiens and 15 Toronto Maple Leafs. The buttons show full length poses of each player on a white background with their last name in bold black capitals on the side.

## PEP CEREAL PIN-BACK BUTTONS - con't

[] Ken Mosdell

[] Buddy O'Connor

[] Jimmy Peters

[] Ken Reardon

[] Billy Reay

[] Maurice Richard