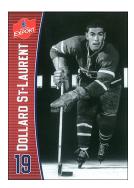

## MOLSON RED ALUMNI CARDS (con't)

[] Dollard St-Laurent

[] Jean-Guy Talbot

[] Gilles Thibaudeau

[] Gilles Tremblay - Colour 2 Stanley Cups

[] Gilles Tremblay - B&W 4 Stanley Cups

card back