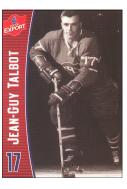

## MOLSON RED ALUMNI CARDS (con't)

[] Dollard St-Laurent

[] Jean-Guy Talbot

[] Gilles Thibaudeau

[] Gilles Tremblay - Colour 2 Stanley Cups

[] Gilles Tremblay - B&W 4 Stanley Cups

card back