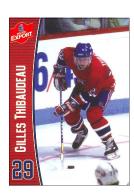

## MOLSON RED ALUMNI CARDS (con't)

[] Dollard St-Laurent

[] Jean-Guy Talbot

[] Gilles Thibaudeau

[] Gilles Tremblay - Colour 2 Stanley Cups

[] Gilles Tremblay - B&W 4 Stanley Cups

card back