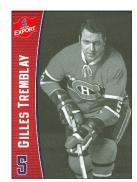

## MOLSON RED ALUMNI CARDS (con't)

[] Dollard St-Laurent

[] Jean-Guy Talbot

[] Gilles Thibaudeau

[] Gilles Tremblay - Colour 2 Stanley Cups

[] Gilles Tremblay - B&W 4 Stanley Cups

card back