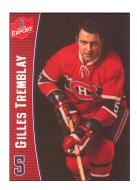

## MOLSON RED ALUMNI CARDS (con't)

[] Dollard St-Laurent

[] Jean-Guy Talbot

[] Gilles Thibaudeau

[] Gilles Tremblay - Colour 2 Stanley Cups

[] Gilles Tremblay - B&W 4 Stanley Cups

card back