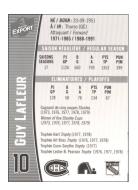

## **MOLSON RED ALUMNI CARDS**

These 2 1/2 x 3 1/2 hockey cards were released by the Montreal Canadiens alumni and sponsored by Molson. The cards have players of the Montreal Canadiens alumni on their fronts along with a Molson logo in the top left corner. The backs contain player career statistics and logos of the teams each player played with during their career.

[] Phil Goyette B&W

[] Phil Goyette Colour

[] Leo Gravelle

[] Rick Green

[] Rejean Houle

[] Mike Keane

[] Elmer Lach (\*)

[] Guy Lafleur (\*) - Forward [] Guy Lafleur (\*) - Right Wing