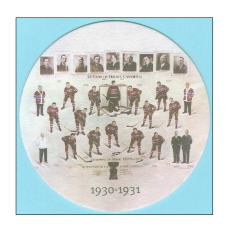

## **BANQUE NATIONALE TEAM PHOTO COASTERS**

These 4" in diameter cardboard drink coasters sponsored by Banque Nationale were used as drink coasters in a luxury suite in the private loge section at the Bell Centre during the 2010-11 season. Each coaster displays a Montreal Canadiens Stanley Cup Championship team photo on its front and PAS-SION NATIONALE on its back (A). A second printing was issued at a later date with the same team photos on front but Gestion Privee 1859 on their backs (B)

Coaster Set (24): \$120

[] 1915-16 (A) [] 1915-16 (B)

[] 1923-24 (A) [] 1923-24 (B)

**Individual Coaster: \$5** 

[] 1929-30 (A) [] 1929-30 (B)

[] 1930-31 (A) [] 1930-31 (B)

[] 1943-44 (A) [] 1943-44 (B)

[] 1945-46 (A) [] 1945-46 (B)