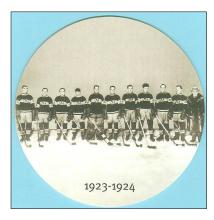

## **BANQUE NATIONALE TEAM PHOTO COASTERS**

These 4" in diameter cardboard drink coasters sponsored by Banque Nationale were used as drink coasters in a luxury suite in the private loge section at the Bell Centre during the 2010-11 season. Each coaster displays a Montreal Canadiens Stanley Cup Championship team photo on its front and PAS-SION NATIONALE on its back (A). A second printing was issued at a later date with the same team photos on front but Gestion Privee 1859 on their backs (B)

Coaster Set (24): \$120

[] 1915-16 (A) [] 1915-16 (B)

[] 1923-24 (A) [] 1923-24 (B)

**Individual Coaster: \$5** 

[] 1929-30 (A) [] 1929-30 (B)

[] 1930-31 (A) [] 1930-31 (B)

[] 1943-44 (A) [] 1943-44 (B)

[] 1945-46 (A) [] 1945-46 (B)