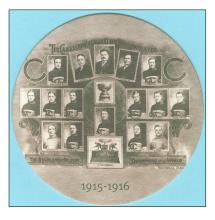

## **BANQUE NATIONALE TEAM PHOTO COASTERS**

These 4" in diameter cardboard drink coasters sponsored by Banque Nationale were used as drink coasters in a luxury suite in the private loge section at the Bell Centre during the 2010-11 season. Each coaster displays a Montreal Canadiens Stanley Cup Championship team photo on its front and PAS-SION NATIONALE on its back (A). A second printing was issued at a later date with the same team photos on front but Gestion Privee 1859 on their backs (B)

Coaster Set (24): \$120

[] 1915-16 (A) [] 1915-16 (B)

[] 1923-24 (A) [] 1923-24 (B)

**Individual Coaster: \$5** 

[] 1929-30 (A) [] 1929-30 (B)

[] 1930-31 (A) [] 1930-31 (B)

[] 1943-44 (A) [] 1943-44 (B)

[] 1945-46 (A) [] 1945-46 (B)