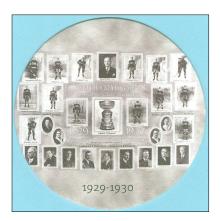

## **BANQUE NATIONALE TEAM PHOTO COASTERS**

These 4" in diameter cardboard drink coasters sponsored by Banque Nationale were used as drink coasters in a luxury suite in the private loge section at the Bell Centre during the 2010-11 season. Each coaster displays a Montreal Canadiens Stanley Cup Championship team photo on its front and PAS-SION NATIONALE on its back (A). A second printing was issued at a later date with the same team photos on front but Gestion Privee 1859 on their backs (B)

Coaster Set (24): \$120

[] 1915-16 (A) [] 1915-16 (B)

[] 1923-24 (A) [] 1923-24 (B)

**Individual Coaster: \$5** 

[] 1929-30 (A) [] 1929-30 (B)

[] 1930-31 (A) [] 1930-31 (B)

[] 1943-44 (A) [] 1943-44 (B)

[] 1945-46 (A) [] 1945-46 (B)