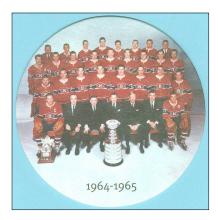

## **2010-11 BANQUE NATIONALE COASTERS**

These 4" in diameter cardboard drink coasters sponsored by Banque Nationale were used as drink coasters in a luxury suite in the private loge section at the Bell Centre during the 2010-11 season. Each coaster displays a Montreal Canadiens Stanley Cup Championship team photo.

## 2010-11 BANQUE NATIONALE COASTERS (con't)

[] 1958-59

[] 1959-60

[] 1964-65

[] 1965-66

[] 1967-68

[] 1968-69

[] 1970-71