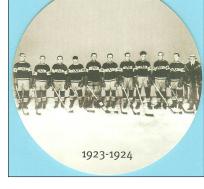

## **2010-11 BANQUE NATIONALE COASTERS**

These 4" in diameter cardboard drink coasters sponsored by Banque Nationale were used as drink coasters in a luxury suite in the private loge section at the Bell Centre during the 2010-11 season. Each coaster displays a Montreal Canadiens Stanley Cup Championship team photo.

Coaster Set (24): \$120

[] 1915-16

[] 1923-24

[] 1929-30

[] 1930-31

[] 1943-44

[] 1945-46

[] 1952-53