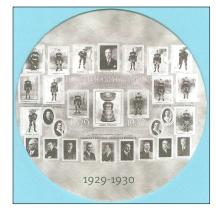

## **2010-11 BANQUE NATIONALE COASTERS**

These 4" in diameter cardboard drink coasters sponsored by Banque Nationale were used as drink coasters in a luxury suite in the private loge section at the Bell Centre during the 2010-11 season. Each coaster displays a Montreal Canadiens Stanley Cup Championship team photo.

Coaster Set (24): \$120

[] 1915-16

[] 1923-24

[] 1929-30

[] 1930-31

[] 1943-44

[] 1945-46

[] 1952-53