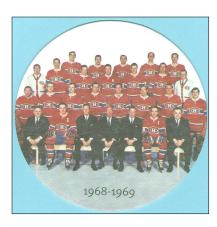

## **2010-11 BANQUE NATIONALE COASTERS**

These 4" in diameter cardboard drink coasters sponsored by Banque Nationale were used as drink coasters in a luxury suite in the private loge section at the Bell Centre during the 2010-11 season. Each coaster displays a Montreal Canadiens Stanley Cup Championship team photo.

## 2010-11 BANQUE NATIONALE COASTERS (con't)

[] 1958-59

[] 1959-60

[] 1964-65

[] 1965-66

[] 1967-68

[] 1968-69

[] 1970-71