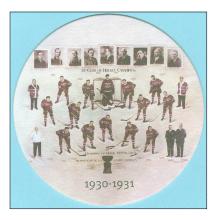

## **2010-11 BANQUE NATIONALE COASTERS**

These 4" in diameter cardboard drink coasters sponsored by Banque Nationale were used as drink coasters in a luxury suite in the private loge section at the Bell Centre during the 2010-11 season. Each coaster displays a Montreal Canadiens Stanley Cup Championship team photo.

Coaster Set (24): \$120

[] 1915-16

[] 1923-24

[] 1929-30

[] 1930-31

[] 1943-44

[] 1945-46

[] 1952-53