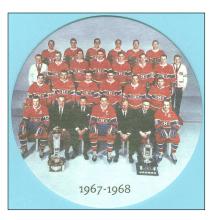

## **2010-11 BANQUE NATIONALE COASTERS**

These 4" in diameter cardboard drink coasters sponsored by Banque Nationale were used as drink coasters in a luxury suite in the private loge section at the Bell Centre during the 2010-11 season. Each coaster displays a Montreal Canadiens Stanley Cup Championship team photo.

## 2010-11 BANQUE NATIONALE COASTERS (con't)

[] 1958-59

[] 1959-60

[] 1964-65

[] 1965-66

[] 1967-68

[] 1968-69

[] 1970-71