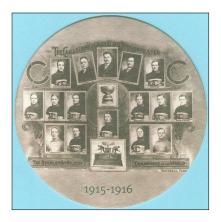

## **2010-11 BANQUE NATIONALE COASTERS**

These 4" in diameter cardboard drink coasters sponsored by Banque Nationale were used as drink coasters in a luxury suite in the private loge section at the Bell Centre during the 2010-11 season. Each coaster displays a Montreal Canadiens Stanley Cup Championship team photo.

Coaster Set (24): \$120

[] 1915-16

[] 1923-24

[] 1929-30

[] 1930-31

[] 1943-44

[] 1945-46

[] 1952-53