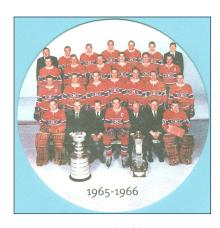

## **2010-11 BANQUE NATIONALE COASTERS**

These 4" in diameter cardboard drink coasters sponsored by Banque Nationale were used as drink coasters in a luxury suite in the private loge section at the Bell Centre during the 2010-11 season. Each coaster displays a Montreal Canadiens Stanley Cup Championship team photo.

## 2010-11 BANQUE NATIONALE COASTERS (con't)

[] 1958-59

[] 1959-60

[] 1964-65

[] 1965-66

[] 1967-68

[] 1968-69

[] 1970-71