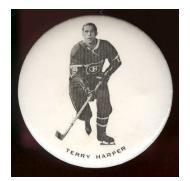

## **1970-72 PIN-BACK BUTTONS**

These 1 3/4 inch diameter black and white pin-back buttons were issued by the Montreal Canadiens during the 1970-71 and 1971-72 seasons. They were sold at the Montreal Forum and at variety stores. There were 2 issues: The first issue shows a full body action shot of each player with the player's name in small bold print under the player. These buttons have MADE IN CANADA printed on their side. The second issue, which have FAIT AU QUEBEC on the side, show a larger image of the player and the player's name in large bold print.

Complete Set (24 Pins): \$750

Pin: \$10-\$25

Arian Backstrom

[] Ralph Backstrom (MADE IN CANADA)

[] Ken Dryden (\*) (FAIT AU QUEBEC)

[] Terry Harper (MADE IN CANADA)

[] Jean Beliveau (\*) (MADE IN CANADA)

[] Dick Duff (sp) (MADE IN CANADA)