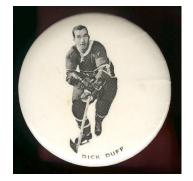

## **1970-72 PIN-BACK BUTTONS**

These 1 3/4 inch diameter black and white pin-back buttons were issued by the Montreal Canadiens during the 1970-71 and 1971-72 seasons. They were sold at the Montreal Forum and at variety stores. There were 2 issues: The first issue shows a full body action shot of each player with the player's name in small bold print under the player. These buttons have MADE IN CANADA printed on their side. The second issue, which have FAIT AU QUEBEC on the side, show a larger image of the player and the player's name in large bold print.

Complete Set (24 Pins): \$750

Pin: \$10-\$25

Arian Backstrom

[] Ralph Backstrom (MADE IN CANADA)

[] Ken Dryden (\*) (FAIT AU QUEBEC)

[] Terry Harper (MADE IN CANADA)

[] Jean Beliveau (\*) (MADE IN CANADA)

[] Dick Duff (sp) (MADE IN CANADA)