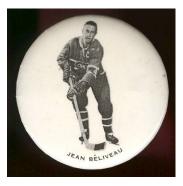

## **1970-72 PIN-BACK BUTTONS**

These 1 3/4 inch diameter black and white pin-back buttons were issued by the Montreal Canadiens during the 1970-71 and 1971-72 seasons. They were sold at the Montreal Forum and at variety stores. There were 2 issues: The first issue shows a full body action shot of each player with the player's name in small bold print under the player. These buttons have MADE IN CANADA printed on their side. The second issue, which have FAIT AU QUEBEC on the side, show a larger image of the player and the player's name in large bold print.

Complete Set (24 Pins): \$750

Pin: \$10-\$25

Arian Backstrom

[] Ralph Backstrom (MADE IN CANADA)

[] Ken Dryden (\*) (FAIT AU QUEBEC)

[] Terry Harper (MADE IN CANADA)

[] Jean Beliveau (\*) (MADE IN CANADA)

[] Dick Duff (sp) (MADE IN CANADA)