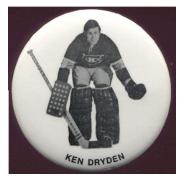

## **1970-72 PIN-BACK BUTTONS**

These 1 3/4 inch diameter black and white pin-back buttons were issued by the Montreal Canadiens during the 1970-71 and 1971-72 seasons. They were sold at the Montreal Forum and at variety stores. There were 2 issues: The first issue shows a full body action shot of each player with the player's name in small bold print under the player. These buttons have MADE IN CANADA printed on their side. The second issue, which have FAIT AU QUEBEC on the side, show a larger image of the player and the player's name in large bold print.

Complete Set (24 Pins): \$750

Pin: \$10-\$25

Arian Backstrom

[] Ralph Backstrom (MADE IN CANADA)

[] Ken Dryden (\*) (FAIT AU QUEBEC)

[] Terry Harper (MADE IN CANADA)

[] Jean Beliveau (\*) (MADE IN CANADA)

[] Dick Duff (sp) (MADE IN CANADA)