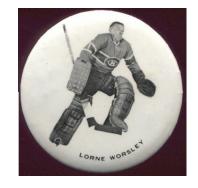

## **1970-72 PIN-BACK BUTTONS**

These 1 3/4 inch diameter black and white pin-back buttons were issued by the Montreal Canadiens during the 1970-71 and 1971-72 seasons. They were sold at the Montreal Forum and at variety stores. There were 2 issues: The first issue shows a full body action shot of each player with the player's name in small bold print under the player. These buttons have MADE IN CANADA printed on their side. The second issue, which have FAIT AU QUEBEC on the side, show a larger image of the player and the player's name in large bold print.

## 1970-72 PIN-BACK BUTTONS - con't

[] Claude Ruel Coach (MADE IN CANADA)

[] Serge Savard (MADE IN CANADA)

[] Jean-Claude Tremblay (MADE IN CANADA)

[] Rogatien Vachon (MADE IN CANADA)

[] Lorne Worsley (MADE IN CANADA)