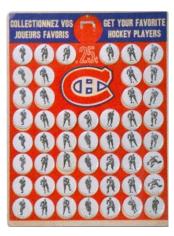

A)

Stars (\*) & Short Prints (sp): \$50-\$100



[] Yvan Cournoyer (MADE IN CANADA)



[] John Ferguson (MADE IN CANADA)



## [] Guy Lafleur (\*) (FAIT AU QUEBEC)

## 1970-72 PIN-BACK BUTTONS - con't



[] Jacques Laperriere (MADE IN CANADA)



[] Guy Lapointe (FAIT AU QUEBEC)



[] Jacques Lemaire (MADE IN CANADA)



[] Frank Mahovlich (FAIT AU QUEBEC)



[] Peter Mahovlich (FAIT AU QUEBEC)



[] Claude Provost (MADE IN CANADA)



[] Mickey Redmond (MADE IN CANADA)



[] Henri Richard (MADE IN CANADA)



[] Robert Rousseau (MADE IN CANADA)

## 1970-72 PIN-BACK BUTTONS - con't



[] Claude Ruel Coach (MADE IN CANADA)



[] Serge Savard (MADE IN CANADA)



[] Jean-Claude Tremblay (MADE IN CANADA)



[] Rogatien Vachon (MADE IN CANADA)



[] Lorne Worsley (MADE IN CANADA)



[] Habs Logo



[] pin display board