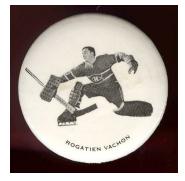

## **1970-72 PIN-BACK BUTTONS**

These 1 3/4 inch diameter black and white pin-back buttons were issued by the Montreal Canadiens during the 1970-71 and 1971-72 seasons. They were sold at the Montreal Forum and at variety stores. There were 2 issues: The first issue shows a full body action shot of each player with the player's name in small bold print under the player. These buttons have MADE IN CANADA printed on their side. The second issue, which have FAIT AU QUEBEC on the side, show a larger image of the player and the player's name in large bold print.

## 1970-72 PIN-BACK BUTTONS - con't

[] Claude Ruel Coach (MADE IN CANADA)

[] Serge Savard (MADE IN CANADA)

[] Jean-Claude Tremblay (MADE IN CANADA)

[] Rogatien Vachon (MADE IN CANADA)

[] Lorne Worsley (MADE IN CANADA)